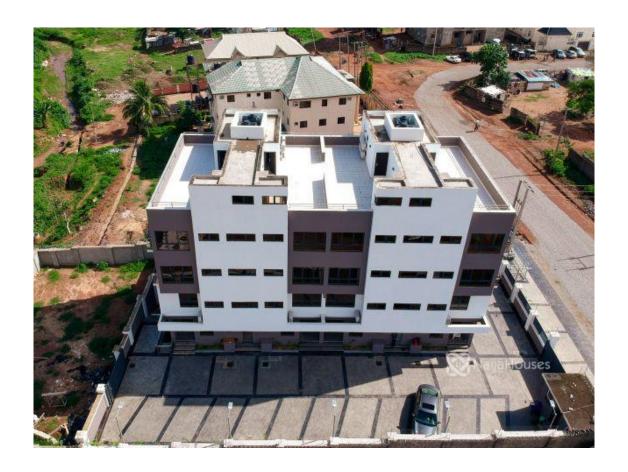

#### **Property Details**

Status Active

Price/Sq Ft ₩

Type **Luxury Homes** 

Built **2021** 

Is a contemporary style architecture of townhomes comprising of 4 levels. It contains 4 luxury built terrace duplex of 2 bedrooms townhomes with 3 bathrooms each; and 8 townhomes of 1 bedroom with 2 bathrooms each. There is also so much room for levels flexibility to 3 or 4 bedrooms apartment. Services includes power supply [ generator, grid], roof top lounge, air conditioners, fully fitted gym, exquisite interiors, and finishings, open plan and equipped kitchen, uniformed securities, water supply. Rent: N5,000,000 Service charge: N1,500,000

### **Property Photos**