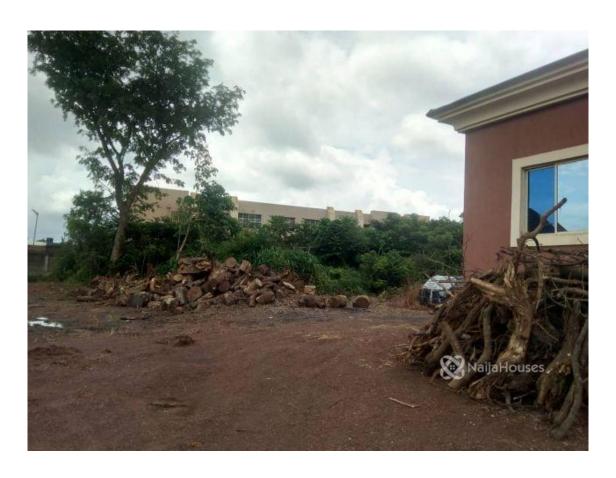

#### **Property Details**

Status Active

**1954 days** 

Type Land

Built

Empty land for sale fenced and gated, with 2 no of bedroom flats that were built to avoid revocation, it's on a tarred road situated at 12 Ibusa street Independence layout close to Independence layout police station and C of O.

## **Property Photos**