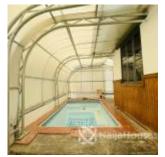

#### **Property Details**

Status Active

Price/Sq Ft ₩

Type **Luxury Homes** 

Built

Elegantly designed mansion for sale !! Spacious four bedroom fully detached duplex with swimming pool, inverter , solar panel, generator, Acs, gym equipment and a room bq Price :150m Features : Proper gated estate Large living room Spacious rooms en-suite Car park compound Stamped concrete flooring Furnished kitchen Family lounge Washing machine Acs installed Prime location Treated water supply 24hr security Solid sanitary wares High quality wardrobes and finishings

# **Property Photos**