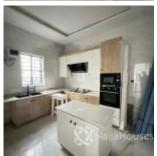

### **Property Details**

Category **For Sale** 

Status **Active** 

Price/Sq Ft  $\P$ 

naijahouses.com
616 days

Type **Luxury Homes** 

Built

Features: - Fully serviced - 24 hrs light - 24 hrs security - Fully fitted kitchen - Ampled room spaces - Pop ceiling - Marble tiles - stamped concrete floor - Heat extractor - Gas cooker - Water heater - Microwave - Oven - Great Neighborhood

# **Property Photos**