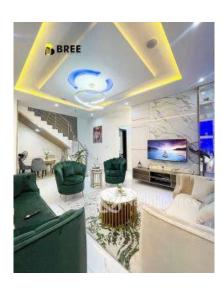

#### **Property Details**

Status Active

Price/Sq Ft ₩

Built

Hot deal!!Fully serviced units of 4 bedroom terraces Location: By Lekki 2nd Toll gate Lagos Price:65m (As seen with furniture 70m) Features: Fully serviced En-suite rooms Fitted kitchen Pop ceilings Inbuilt speakers Dining area Fitted wardrobe Gas leakage detector Modern fittings Walk in closet Adequate parking space 24/7 power 24/7 security Cctc cameras Estate Wi-Fi

# **Property Photos**