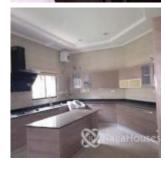

## **Property Details**

Status Active

Price/Sq Ft ₩

Built

Feature - 2 units of 4-bedroom bungalow with 2 units of selfcon bq and each plus security houses, - Massive parking space, - Access road tarred, - Land size 3200sqm, - Title FCDA-C of O, - Asking price #400m

# **Property Summary**

No Records Found

| Property ID:         | P8255296457 |
|----------------------|-------------|
| Category:            | For Sale    |
| Market Status:       | Active      |
| Listed Price:        | 400000000   |
| Year Built:          |             |
| Property Size:       | Sq m        |
| Building Size:       | Sq m        |
| Lot Size:            | Sq m        |
| Price per Sq. Meter: |             |
| Bedroom:             | 4           |
| Bathroom:            | 4           |
| Toilets:             | 4           |
| Parking:             | 4           |
| Service Fee:         |             |
| Other Fee:           |             |
| Tax Per Annum:       |             |
| Insurance Per Annum: |             |
| HOA Per Annum:       |             |

# **Property Photos**