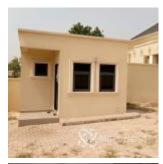

## **Property Details**

Status Active

Price/Sq Ft ₩

Built

Feature - 2 units of 4-bedroom bungalow with 2 units of selfcon bq and each plus security houses, - Massive parking space, - Access road tarred, - Land size 3200sqm, - Title FCDA-C of O, - Asking price #400m

# **Property Summary**

No Records Found

| Property ID:         | P8255296457 |
|----------------------|-------------|
| Category:            | For Sale    |
| Market Status:       | Active      |
| Listed Price:        | 400000000   |
| Year Built:          |             |
| Property Size:       | Sq m        |
| Building Size:       | Sq m        |
| Lot Size:            | Sq m        |
| Price per Sq. Meter: |             |
| Bedroom:             | 4           |
| Bathroom:            | 4           |
| Toilets:             | 4           |
| Parking:             | 4           |
| Service Fee:         |             |
| Other Fee:           |             |
| Tax Per Annum:       |             |
| Insurance Per Annum: |             |
| HOA Per Annum:       |             |

# **Property Photos**