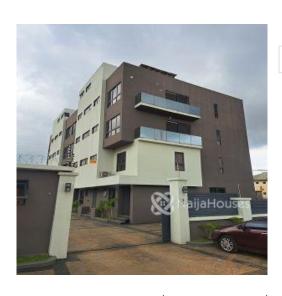

### **Property Details**

Status Active

Price/Sq Ft ₩

Built

1-Bedroom Luxury Apartment with state-of-the-art facilities. The Apartment comprises of a Living room, Bedroom, Open plan Kitchenette, Toilet/Bathroom, Guest toilet. facilities include 24hrs CCTV cameras for common areas, Garden with outdoor chairs and snooker pool board, and rooftop sit out with a nice vie of the city center. Rent; N4,000,000.00 Service charge: 30% Caution Deposit: 15% Agency & Legal: 15%

# **Property Photos**