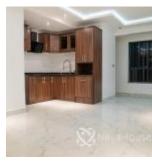

### **Property Details**

Status Active

Price/Sq Ft ₩

Built

1-Bedroom Luxury Apartment with state-of-the-art facilities. The Apartment comprises of a Living room, Bedroom, Open plan Kitchenette, Toilet/Bathroom, Guest toilet. facilities include 24hrs CCTV cameras for common areas, Garden with outdoor chairs and snooker pool board, and rooftop sit out with a nice vie of the city center. Rent; N4,000,000.00 Service charge: 30% Caution Deposit: 15% Agency & Legal: 15%

# **Property Photos**