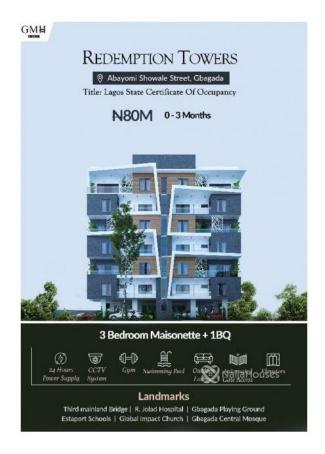

#### **Property Details**

Status Active

Price/Sq Ft ₩

Type **Flats** / **Apartments** 

Built

Redeemption towers Motion light, Torch switch, , inverter, solar, swimming pool,24 hours power supply, gym, cctv system, Automated gate access Tittle: Lagos State certificate of occupancy

#### **Features**

No Records Found

Property ID: P5795807273

Category: For Sale

Market Status: Active

Listed Price: 80000000

Year Built:

Property Size: Sq m
Building Size: Sq m
Lot Size: Sq m

Price per Sq. Meter:

Bedroom: 3

Bathroom:

Toilets:

Parking:

Service Fee:

Other Fee:

Tax Per Annum: