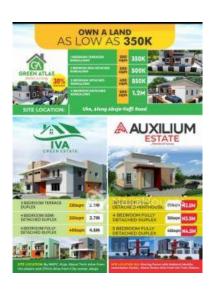

#### **Property Details**

Sale

Status Active

Price/Sq Ft ₩

naijahouses.com 977 days

Type **Land** 

Built

600 Sqm Estate land for 4-Bedroom Bungalow in a new Estate at Uke, Along Abuja -Keffi Expressway Price: N1,200,000

# **Property Photos**