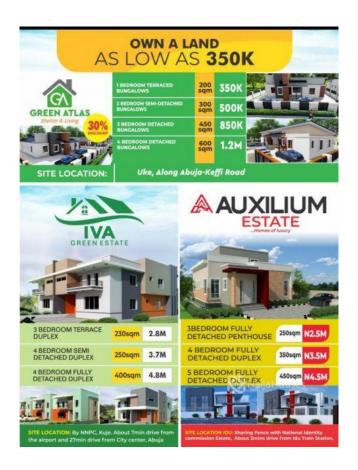

#### **Property Details**

Sale

Status Active

Price/Sq Ft ₩

naijahouses.com 977 days

Type **Land** 

Built

600 Sqm Estate land for 4-Bedroom Bungalow in a new Estate at Uke, Along Abuja -Keffi Expressway Price: N1,200,000