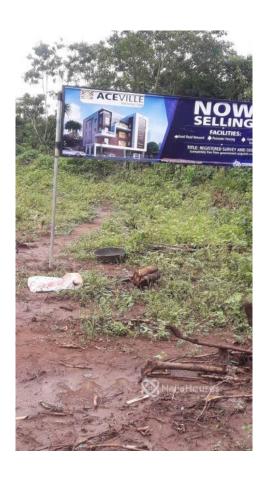

#### **Property Details**

Sale

Status Active

Type **Land** 

Built

ACE VILLE ESTATE, EPE Ace Ville Estate is a wise investment decision for every wise investor who wants high ROI in the shortest possible time. Security, accessible road networks, high return on investment, good location & proximity, serenity & class, instant plot allocation upon full payment. Ace Ville Estate is the smart investment choice that covers all the above-listed features and more. Location: Noforija Epe, Lagos (5 minutes drive from Alaro city) Land Title: Registered Survey & Deed Price: 600sqm: N850k (buy 6 get 1free) 300sqm: N450k Initial Deposit: N200k Survey: N350k Deed: N70k Development Fee: N200k Facilities: Good road network Gated and secure environment Street lights Drainage Portable Water Perimeter fencing Electricity. Neighbourhood: Alaro City Proposed int'l airport Neander school Epe resort and spa Otedola housing estate

## **Property Photos**