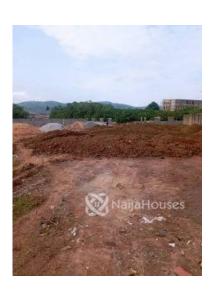

# **Property Details**

**Expired** 

961 days

Built

500sqm land located at Jahi, beside Aduvie school. price 40million.

# **Property Photos**