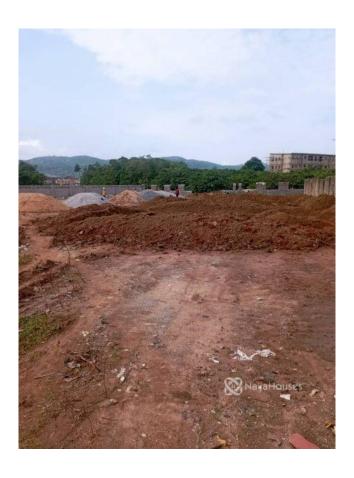

# **Property Details**

**Expired** 

961 days

Built

500sqm land located at Jahi, beside Aduvie school. price 40million.

# **Property Photos**