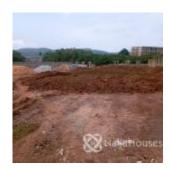

# **Property Details**

**Expired** 

961 days

Built

500sqm land located at Jahi, beside Aduvie school. price 40million.

# **Property Photos**