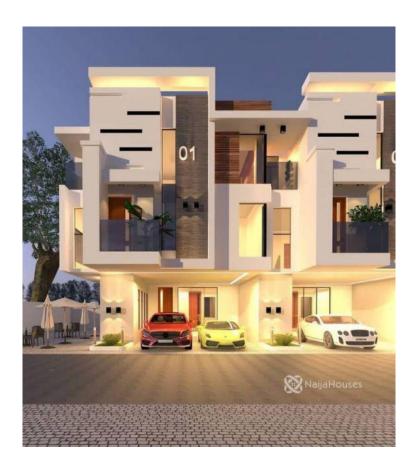

#### **Property Details**

Status Active

Price/Sq Ft ₩

Built

6 units of smart luxury 5Bedroom Terrace duplex with BQ located Jahi opposite Auvie School. Title C of O Land Size 1700sqm price: 80 million carcass , normal finish 100million , fully Automated 130million.