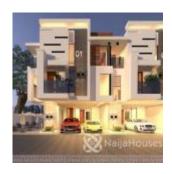

#### **Property Details**

Status Active

Price/Sq Ft ₩

Built

6 units of smart luxury 5Bedroom Terrace duplex with BQ located Jahi opposite Auvie School. Title C of O Land Size 1700sqm price: 80 million carcass , normal finish 100million , fully Automated 130million.

### **Property Photos**