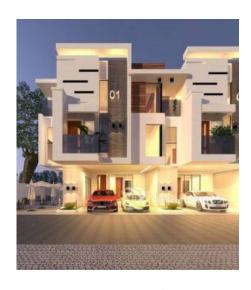

#### **Property Details**

Status Active

Price/Sq Ft ₩

Built

6 units of smart luxury 5Bedroom Terrace duplex with BQ located Jahi opposite Auvie School. Title C of O Land Size 1700sqm price: 80 million carcass , normal finish 100million , fully Automated 130million.

### **Property Photos**