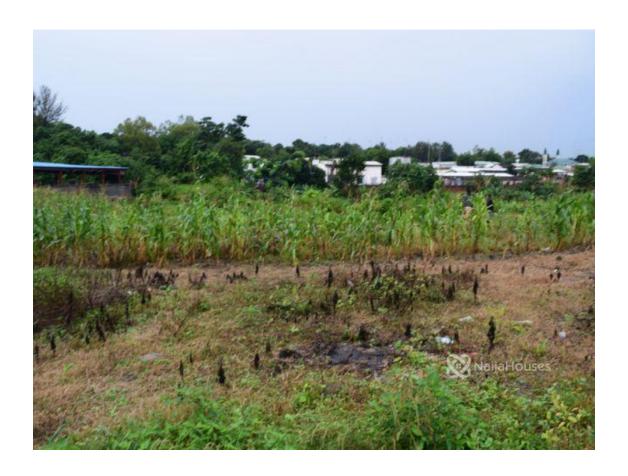

# **Property Details**

**Expired** 

Built

 $1000 \ \text{sqm}$  land for sale in an estate at Lugbe

## **Property Summary**

Features

×

No Records Found

Property ID: P7647842612
Category: For Sale
Market Status: Expired
Listed Price: 15000000

Year Built:

Property Size: Sq m
Building Size: Sq m
Lot Size: 1000Sq m