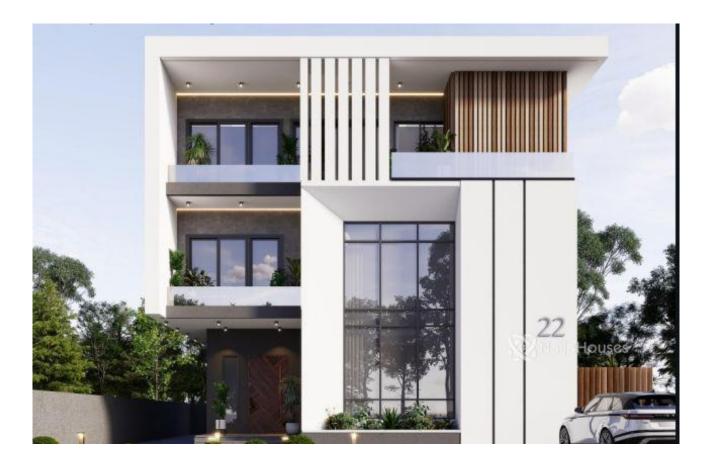

## **Property Details**

Built

 $5\ bedroom\ duplex\ with\ BQ\ at\ airport\ road.$ 

Features: Road with walkway, water reticulation, Electricity, general fencing with entrance gate, estate management building.

## **Property Summary**

| Property ID:         | P1928648477 |
|----------------------|-------------|
| Category:            | For Sale    |
| Market Status:       | Active      |
| Listed Price:        | 85500000    |
| Year Built:          |             |
| Property Size:       | Sq m        |
| Building Size:       | Sq m        |
| Lot Size:            | 450Sq m     |
| Price per Sq. Meter: |             |
| Bedroom:             | 5           |
| Bathroom:            | 5           |
| Toilets:             |             |
| Parking:             |             |
| Service Fee:         |             |
| Other Fee:           |             |
| Tax Per Annum:       |             |
| Insurance Per Annum: |             |
| HOA Per Annum:       |             |
|                      |             |