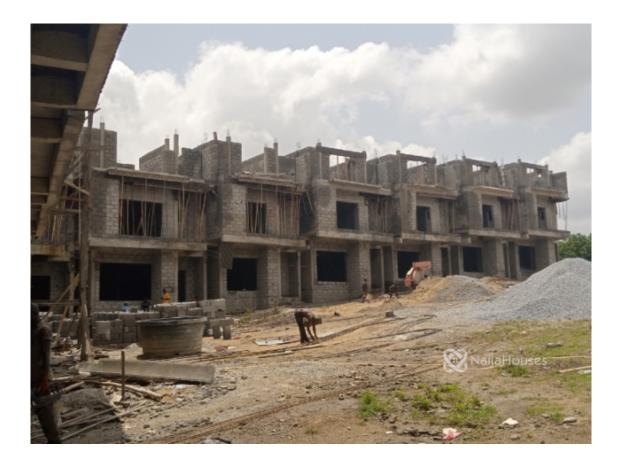

5 bedroom terrace duplex with Classic finishing in a great, smart and serene estate in the heart of Abuja -Jabi, Airport Road with about 8 minutes drives from IDU Train station and about 20 minutes drive to the Airport. The estate is surrounded by Landmark Citec Estate, National Open University, etc. ESTATE AMENITIES: -Gas distribution network -Gym -Back up Generator -CCTV and Security Guard -24 hours water supplies -Internet and Intercom facilities -Landscaped gardens -Recreational facilities -Tennis Court -Swimming Pool -Fenced -Interlocked compound -green Area FACILITIES and FEATURES: -all room ensuite -2 spacious living room -sizeable bedrooms -POP and Cornice finishing -Granite and Tile Finishing -Imported Toilet Marble -Imported wardrobe -Imported kitchen units -German sanitary wares -Home automated system -Fully furnished PRICE: 100,000,000 (Outright payment) 100,500,000 (12 months payment plan) 101,500,000 (18 months payment plan) 102,500,000 (24 months payment plan)

## **Property Photos**