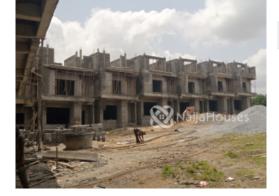

5 bedroom terrace duplex with Classic finishing in a great, smart and serene estate in the heart of Abuja -Jabi, Airport Road with about 8 minutes drives from IDU Train station and about 20 minutes drive to the Airport. The estate is surrounded by Landmark Citec Estate, National Open University, etc. ESTATE AMENITIES: -Gas distribution network -Gym -Back up Generator -CCTV and Security Guard -24 hours water supplies -Internet and Intercom facilities -Landscaped gardens -Recreational facilities -Tennis Court -Swimming Pool -Fenced -Interlocked compound -green Area FACILITIES and FEATURES: -all room ensuite -2 spacious living room -sizeable bedrooms -POP and Cornice finishing -Granite and Tile Finishing -Imported Toilet Marble -Imported wardrobe -Imported kitchen units -German sanitary wares -Home automated system -Fully furnished PRICE: 100,000,000 (Outright payment) 100,500,000 (12 months payment plan) 101,500,000 (18 months payment plan) 102,500,000 (24 months payment plan)

## **Property Photos**