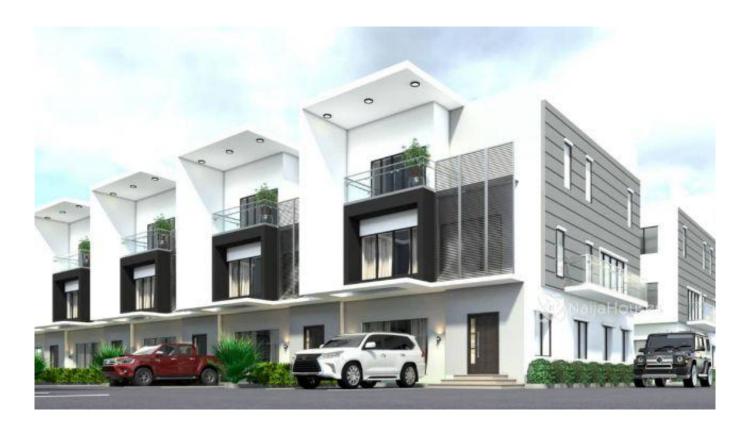

#### **Property Details**

Status Active

Price/Sq Ft ₩

Built

comprises of 20 units of 4 Bedroom Terraces with 2 living rooms, 4 bedrooms on 2 floors and a tucked-in Boy's Quarters. Facilities to be offered includes Swimming pool, Gymnasium, Club House, 24 hours security services, 24 hours electricity and constant water supply.

### **Property Photos**