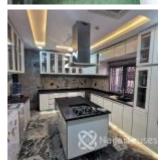

#### **Property Details**

Price/Sq Ft ₩

Built

Top Notch 5 Bedroom Fully detached duplex, Automated with Voice command in an Estate Along Airport Road Lugbe, Abuja. Features: Fitted Kitchen with store, Big masters bedroom with walk-in-closet, Ceiling cassette Ac Units, Family Size Swimming Pool, Gate House, Gazebo (well furnished), Automated Gate, Inverter with Solar panel, Perkin Generator, Tarred Road, Gated and Secured Estate, Gym and Study, Two big Lounge, Ensuite Rooms, and Many More. Price: 370Million (Slightly Negotiable)

# **Property Photos**