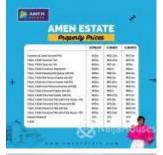

# Property Summary

| Property ID:         | P8867014243 |
|----------------------|-------------|
| Category:            | For Sale    |
| Market Status:       | Active      |
| Listed Price:        | 25000000    |
| Year Built:          |             |
| Property Size:       | Sq m        |
| Building Size:       | Sq m        |
| Lot Size:            | Sq m        |
| Price per Sq. Meter: |             |
| Bedroom:             | 5           |
| Bathroom:            | 5           |
| Toilets:             |             |
| Parking:             |             |
| Service Fee:         |             |
| Other Fee:           |             |
| Tax Per Annum:       |             |
| Insurance Per Annum: |             |
| HOA Per Annum:       |             |