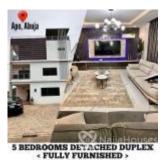

# 5 BEDROOMS DETACHED DUPLEX < FULLY FURNISHED >

Apo Abuja, Apo, Abuja, Abuja FCT
NGN 380,000,000.00

Alao Oluwayomi Abuja FCT Nigeria Mobile: 08103691985 Office: 08103691985

Fax:

formula1properties@gmail.com

#### **Property Details**

Sale Status Active

Price/Sq Ft ₩

naijahouses.com **639 days** 

Type **Luxury Homes** 

Built

Elegant Five (5) Bedrooms (FULLY FURNISHED) Detached Duplex, within a standard Estate environment. \_ This home combines Class and comfort for the ideal luxury lifestyle.

#### 5 BEDROOMS DETACHED DUPLEX < FULLY FURNISHED >

| Property ID:         | P6383277769 |
|----------------------|-------------|
| Category:            | For Sale    |
| Market Status:       | Active      |
| Listed Price:        | 380000000   |
| Year Built:          |             |
| Property Size:       | Sq m        |
| Building Size:       | Sq m        |
| Lot Size:            | Sq m        |
| Price per Sq. Meter: |             |
| Bedroom:             | 5           |
| Bathroom:            |             |
| Toilets:             |             |
| Parking:             |             |
| Service Fee:         |             |
| Other Fee:           |             |
| Tax Per Annum:       |             |
| Insurance Per Annum: |             |
| HOA Per Annum:       |             |