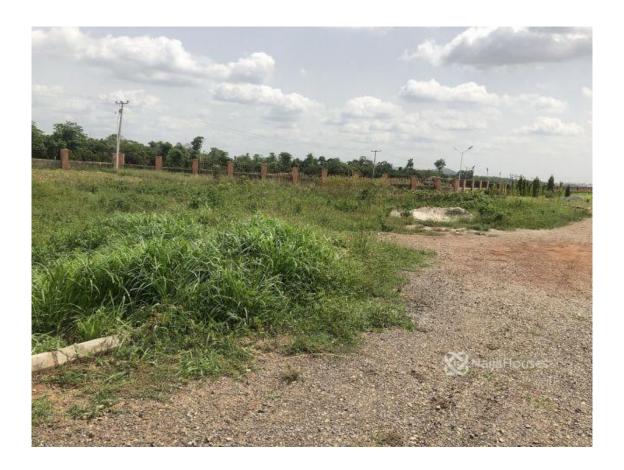

### **Property Details**

Sale

Status Active

Price/Sq Ft ₩

naijahouses.com **1820 days** 

Type **Land** 

Built

5000Sqm Residential Land is available for sale situated in a serene estate at Apo. The land is stipulated for 12 blocks of flats.

### **Property Summary**

No Records Found

Property ID: P5870001028
Category: For Sale
Market Status: Active

Listed Price: 55000000

Year Built:

Property Size: Sq m Building Size: Sq m Lot Size: 5000Sq m

Price per Sq. Meter: