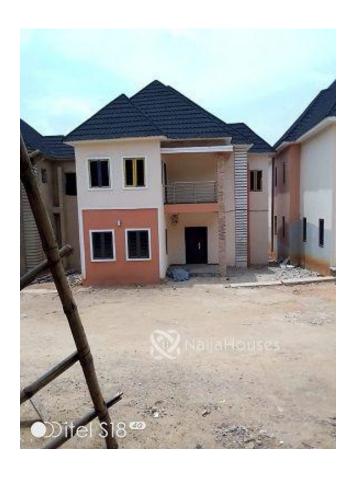

# **Property Details**

Status Active

Price/Sq Ft ₩

**Terraces** 

Built

A newly built 4 bedroom terrace duplex in a serene and secured estate with BQ

## Features

No Records Found

| Property ID:         | P4475408455 |
|----------------------|-------------|
| Category:            | For Sale    |
| Market Status:       | Active      |
| Listed Price:        | 130000000   |
| Year Built:          |             |
| Property Size:       | Sq m        |
| Building Size:       | Sq m        |
| Lot Size:            | Sq m        |
| Price per Sq. Meter: |             |
| Bedroom:             | 4           |
| Bathroom:            | 4           |
| Toilets:             | 5           |
| Parking:             |             |
| Service Fee:         |             |
| Other Fee:           |             |
| Tax Per Annum:       |             |
| Insurance Per Annum: |             |
| HOA Per Annum:       |             |