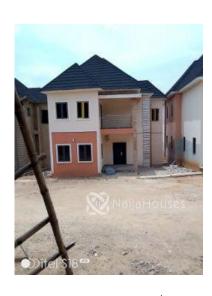

# **Property Details**

Status Active

Price/Sq Ft ₩

**Terraces** 

Built

A newly built 4 bedroom terrace duplex in a serene and secured estate with BQ

## Features

No Records Found

| Property ID:         | P4475408455 |
|----------------------|-------------|
| Category:            | For Sale    |
| Market Status:       | Active      |
| Listed Price:        | 130000000   |
| Year Built:          |             |
| Property Size:       | Sq m        |
| Building Size:       | Sq m        |
| Lot Size:            | Sq m        |
| Price per Sq. Meter: |             |
| Bedroom:             | 4           |
| Bathroom:            | 4           |
| Toilets:             | 5           |
| Parking:             |             |
| Service Fee:         |             |
| Other Fee:           |             |
| Tax Per Annum:       |             |
| Insurance Per Annum: |             |
| HOA Per Annum:       |             |