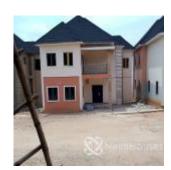

# **Property Details**

Status Active

Price/Sq Ft ₩

**Terraces** 

Built

A newly built 4 bedroom terrace duplex in a serene and secured estate with BQ

## Features

No Records Found

| Property ID:         | P4475408455 |
|----------------------|-------------|
| Category:            | For Sale    |
| Market Status:       | Active      |
| Listed Price:        | 130000000   |
| Year Built:          |             |
| Property Size:       | Sq m        |
| Building Size:       | Sq m        |
| Lot Size:            | Sq m        |
| Price per Sq. Meter: |             |
| Bedroom:             | 4           |
| Bathroom:            | 4           |
| Toilets:             | 5           |
| Parking:             |             |
| Service Fee:         |             |
| Other Fee:           |             |
| Tax Per Annum:       |             |
| Insurance Per Annum: |             |
| HOA Per Annum:       |             |