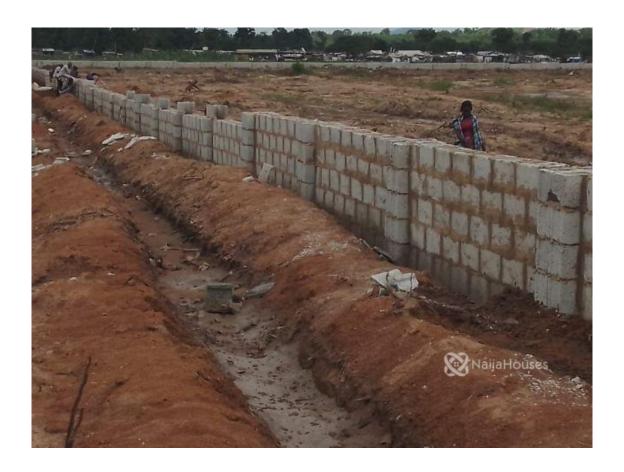

## **Property Details**

Sale

Status **Active** 

Price/Sq Ft ₩

naijahouses.com **629 days** 

Type **Land** 

Built

250sqm of 30 units of an Estate plots.

### **Property Summary**

No Records Found

Property ID: P3450197553

Category: For Sale

Market Status: Active

Listed Price: 12000000

Year Built:

Property Size: Sq m Building Size: Sq m Lot Size: Sq m