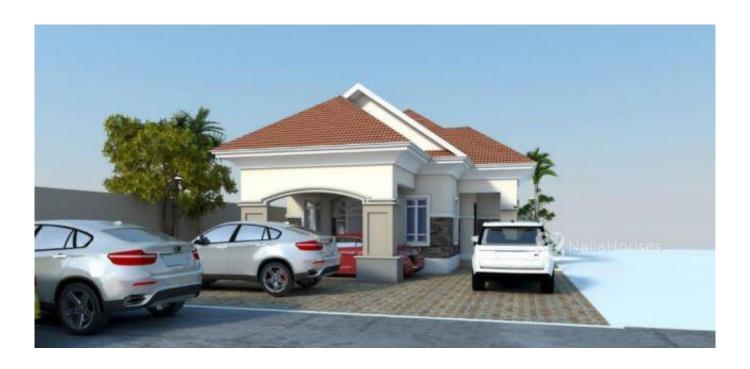

# asokoro 2, abuja, Abuja, Abuja FCT

asokoro 2, abuja, Abuja, Abuja FCT
NGN 4,500,000.00

Japhet Raishiwe Mobile: 07056144444
Office:

Nigeria Fa

japhet.raishiwe@themlsproperties.com

### **Property Details**

Type Bungallow

Built

## **Property Summary**

No Records Found

| Property ID:         | P9343751401 |
|----------------------|-------------|
| Category:            | For Sale    |
| Market Status:       | Expired     |
| Listed Price:        | 4500000     |
| Year Built:          |             |
| Property Size:       | Sq m        |
| Building Size:       | 700Sq m     |
| Lot Size:            | 120Sq m     |
| Price per Sq. Meter: |             |
| Bedroom:             | 5           |
| Bathroom:            | 6           |
| Toilets:             | 6           |
| Parking:             | 6           |
| Service Fee:         |             |
| Other Fee:           |             |
| Tax Per Annum:       |             |
| Insurance Per Annum: |             |
| HOA Per Annum:       |             |

## **Property Photos**