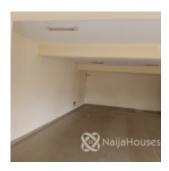

#### **Property Details**

Status Active

Price/Sq Ft **₹36000** 

On naijahouses.com 1183 days

Built

a well conducive 97sqm office space in the heart of Asokoro, Abuja. Serene and secured with a 24/7 power supply and Double toilets. @ 36,000/sqm. Rent : 3,492,000 Service Charge: 3Million Naira (which include Water supply, Security, Waste Management, 24/7 Power Supply and many more) Agency & Legal: 523,800 (15% Payable) TOTAL PAYABLE : 7,015,800 (Covers Rent, Service Charge, Agency and Legal)

#### Features

No Records Found

| Property ID:         | P4425935425 |
|----------------------|-------------|
| Category:            | For Rent    |
| Market Status:       | Active      |
| Listed Price:        | 3492000     |
| Year Built:          |             |
| Property Size:       | 97Sq m      |
| Building Size:       | Sq m        |
| Lot Size:            | Sq m        |
| Price per Sq. Meter: | 36000       |
| Bedroom:             | 0           |
| Bathroom:            |             |
| Toilets:             | 2           |
| Parking:             |             |
| Service Fee:         | 3000000     |
| Other Fee:           |             |
| Tax Per Annum:       |             |
| Insurance Per Annum: |             |
| HOA Per Annum:       |             |