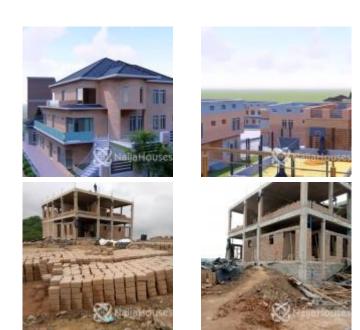

## **Property Details**

Comprises of 6 Units of semi - finished 5 Bedroom detached duplex on the Hills giving you a nice view of the beauty of Abuja. Payments can be made in full or installments. Prices Outright payment or payments within 3 months : N100,090,681 6 months payment :N110,099,749.10 12 months :N120,081,136.16

# **Property Summary**

| Property ID:         | P4564691243 |
|----------------------|-------------|
| Category:            | For Sale    |
| Market Status:       | Active      |
| Listed Price:        | 120108817   |
| Year Built:          |             |
| Property Size:       | Sq m        |
| Building Size:       | 700Sq m     |
| Lot Size:            | 800Sq m     |
| Price per Sq. Meter: |             |
| Bedroom:             | 5           |
| Bathroom:            |             |
| Toilets:             |             |
| Parking:             |             |
| Service Fee:         |             |
| Other Fee:           |             |
| Tax Per Annum:       |             |
| Insurance Per Annum: |             |
| HOA Per Annum:       |             |
|                      |             |