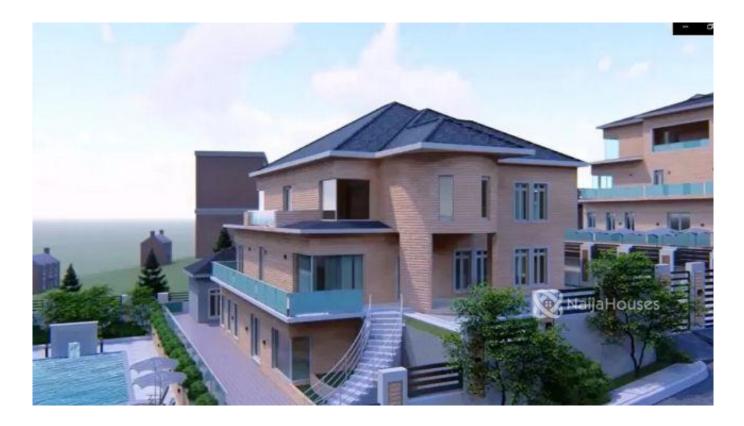

## **Property Details**

Comprises of 6 Units of semi - finished 5 Bedroom detached duplex on the Hills giving you a nice view of the beauty of Abuja. Payments can be made in full or installments. Prices Outright payment or payments within 3 months : N100,090,681 6 months payment :N110,099,749.10 12 months :N120,081,136.16

# **Property Summary**

| Property ID:         | P4564691243 |
|----------------------|-------------|
| Category:            | For Sale    |
| Market Status:       | Active      |
| Listed Price:        | 120108817   |
| Year Built:          |             |
| Property Size:       | Sq m        |
| Building Size:       | 700Sq m     |
| Lot Size:            | 800Sq m     |
| Price per Sq. Meter: |             |
| Bedroom:             | 5           |
| Bathroom:            |             |
| Toilets:             |             |
| Parking:             |             |
| Service Fee:         |             |
| Other Fee:           |             |
| Tax Per Annum:       |             |
| Insurance Per Annum: |             |
| HOA Per Annum:       |             |
|                      |             |