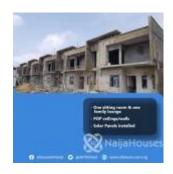

#### **Property Details**

Status Active

Price/Sq Ft ₩

Built

COOPERATIVE COURT Property type: land and building Building type: 4 Bedroom Terraces Location: Badore. Ajah Title: Governor's Consent Price: 35 million naira Initial deposit: 10.5million Features: Interlocked roads and workway Solar Panels All rooms ensuite One sitting room and one family lounge Ample parking area POP Ceilings/walls All area tiled Fitted Kitchen (oven, gas cooker, heat extractor) Gated compund Finishing interior to taste on request.