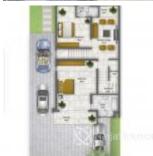

#### **Property Details**

Sale

Status Active

Price/Sq Ft ₩

Type Luxury Homes

Built

GENERAL HOME FEATURES Home Security Home Automation 343m² Net-Floor Area Dedicated Green Area Up to 3 Car Parking Spaces Box Room Dedicated Laundry Space Pre-wired AC (Plug & Play) FACILITIES Kitchen cabinets made with eco-friendly Turkish wood Bosch kitchen appliances All room wardrobes Power inverter (7. 5kva) A Wireless dock intercom (estate connected) Fire prevention & control system ESTATE FACILITIES Recreation Area. Swimming Pool. Indoor Swimming Pool for Women. Gym. Outdoor Equipment Dedicated Cycling & Jogging Track State of the Art Club house. Pedestrian Walkway Across All Streets CCTV Surveillance & Security. Intercom. Central Gas System. Automated Centralized Sprinkler System. Solar Street lights. Fiber Optics

### **Property Photos**