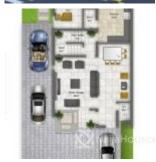

#### **Property Details**

Sale

Status Active

Price/Sq Ft ₩

Type Luxury Homes

Built

GENERAL HOME FEATURES Home Security Home Automation 343m² Net-Floor Area Dedicated Green Area Up to 3 Car Parking Spaces Box Room Dedicated Laundry Space Pre-wired AC (Plug & Play) FACILITIES Kitchen cabinets made with eco-friendly Turkish wood Bosch kitchen appliances All room wardrobes Power inverter (7. 5kva) A Wireless dock intercom (estate connected) Fire prevention & control system ESTATE FACILITIES Recreation Area. Swimming Pool. Indoor Swimming Pool for Women. Gym. Outdoor Equipment Dedicated Cycling & Jogging Track State of the Art Club house. Pedestrian Walkway Across All Streets CCTV Surveillance & Security. Intercom. Central Gas System. Automated Centralized Sprinkler System. Solar Street lights. Fiber Optics

### **Property Photos**