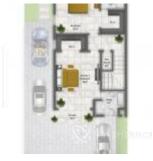

#### **Property Details**

Sale

Status Active

Price/Sq Ft ₩

Type Luxury Homes

Built

GENERAL HOME FEATURES Home Security Home Automation 343m² Net-Floor Area Dedicated Green Area Up to 3 Car Parking Spaces Box Room Dedicated Laundry Space Pre-wired AC (Plug & Play) FACILITIES Kitchen cabinets made with eco-friendly Turkish wood Bosch kitchen appliances All room wardrobes Power inverter (7. 5kva) A Wireless dock intercom (estate connected) Fire prevention & control system ESTATE FACILITIES Recreation Area. Swimming Pool. Indoor Swimming Pool for Women. Gym. Outdoor Equipment Dedicated Cycling & Jogging Track State of the Art Club house. Pedestrian Walkway Across All Streets CCTV Surveillance & Security. Intercom. Central Gas System. Automated Centralized Sprinkler System. Solar Street lights. Fiber Optics