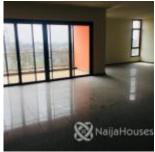

#### **Property Details**

Status Active

Price/Sq Ft ₩

Type **Flats** / **Apartments** 

Built

A luxury built development, which hosts a block of apartments Located in Banana Island, Ikoyi. A 4 bedroom apartment with a detached service quarters. A large spanning living room All rooms ensuite A guest toilet Description: A grand entrance lobby with double sized ceilings, accompanied by a 24hrs concierge and a waiting area. Well ventilated with large glass windows. Fully fitted with Ac's An elevator, which is on each which, per block. The apartments are specifically built for comfort, with each room en-suite with adequate space. Facilities: 24hrs power and armed security Visitors car park A standard sized pool, with a serene relaxation area by the pool side. A fully fitted gymnasium Sauna A large green area, which serves as a play ground for the children. A fitted kitchen (With a Cooker, Oven, Microwave, Washing Machine) Also video access control in each apartment Car park for 2-3 cars per unit.

## **Property Photos**