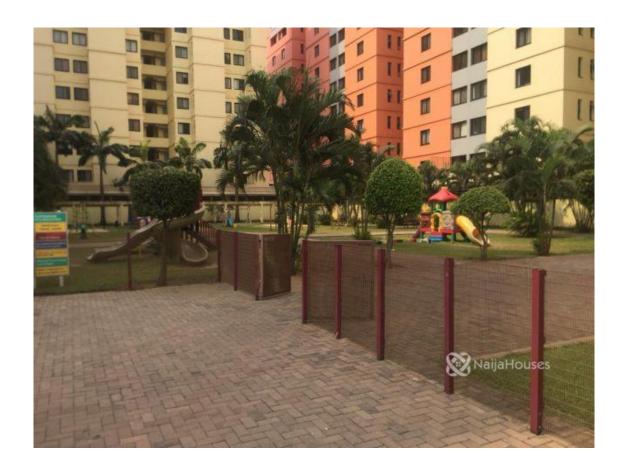

#### **Property Details**

Status Active

Price/Sq Ft ₩

Type **Flats** / **Apartments** 

Built

A luxury built development, which hosts a block of apartments Located in Banana Island, Ikoyi. A 4 bedroom apartment with a detached service quarters. A large spanning living room All rooms ensuite A guest toilet Description: A grand entrance lobby with double sized ceilings, accompanied by a 24hrs concierge and a waiting area. Well ventilated with large glass windows. Fully fitted with Ac's An elevator, which is on each which, per block. The apartments are specifically built for comfort, with each room en-suite with adequate space. Facilities: 24hrs power and armed security Visitors car park A standard sized pool, with a serene relaxation area by the pool side. A fully fitted gymnasium Sauna A large green area, which serves as a play ground for the children. A fitted kitchen (With a Cooker, Oven, Microwave, Washing Machine) Also video access control in each apartment Car park for 2-3 cars per unit.