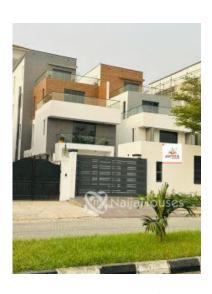

stateconnect@gmail.com





#### **Property Details**





Status Active



Price/Sq Ft ₩









Built

Features: - 1 security room en-suite - central air conditioning system - Full smart home; voice, curtain , TV controls. - fully fitted kitchen with all appliances including fitted microwave, oven, cooker, extractor, dish washer, washing machine, dryer machine. - Two swimming pools; one on ground floor and one private pool by the master bedroom - private elevator - gym with threadmill - fully fitted 6 seater cinema; sound proofed, acoustic wall panels, recline top grain leather chairs, popcorn maker, wine cellar - complete bed and bedhead panels in all rooms - TV consoles in living room, family lounge and Master bedroom







#### **Property Summary**

#### Features

No Records Found



Property ID: P6548088020
Category: For Sale
Market Status: Active
Listed Price: 450000000

Year Built:

Property Size: Sq m
Building Size: Sq m
Lot Size: Sq m

Price per Sq. Meter:

Bedroom: 5

Bathroom:

Toilets:

Parking:

Service Fee:

Other Fee:

Tax Per Annum:

Insurance Per Annum:

HOA Per Annum:





# Active Properties Nearby

| Address                                        | No. of<br>Bedroom | No. of<br>Bathroom | Price      | Lot<br>Size | Distance |
|------------------------------------------------|-------------------|--------------------|------------|-------------|----------|
| This Home : Banana Island, Lagos, Lagos        | 5                 |                    | 450000000  |             | 0        |
| Banana Island, Lagos, Lagos                    | 5                 |