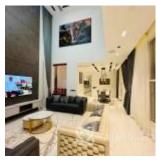

#### **Property Details**

Status Active

Price/Sq Ft ₩

Built

Features: - 1 security room en-suite - central air conditioning system - Full smart home; voice, curtain , TV controls. - fully fitted kitchen with all appliances including fitted microwave, oven, cooker, extractor, dish washer, washing machine, dryer machine. - Two swimming pools; one on ground floor and one private pool by the master bedroom - private elevator - gym with threadmill - fully fitted 6 seater cinema; sound proofed, acoustic wall panels, recline top grain leather chairs, popcorn maker, wine cellar - complete bed and bedhead panels in all rooms - TV consoles in living room, family lounge and Master bedroom

# **Property Photos**