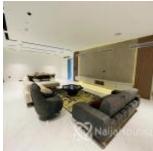

#### **Property Details**

Status Active

Price/Sq Ft ₩

Built

Features: - 1 security room en-suite - central air conditioning system - Full smart home; voice, curtain , TV controls. - fully fitted kitchen with all appliances including fitted microwave, oven, cooker, extractor, dish washer, washing machine, dryer machine. - Two swimming pools; one on ground floor and one private pool by the master bedroom - private elevator - gym with threadmill - fully fitted 6 seater cinema; sound proofed, acoustic wall panels, recline top grain leather chairs, popcorn maker, wine cellar - complete bed and bedhead panels in all rooms - TV consoles in living room, family lounge and Master bedroom

# **Property Photos**