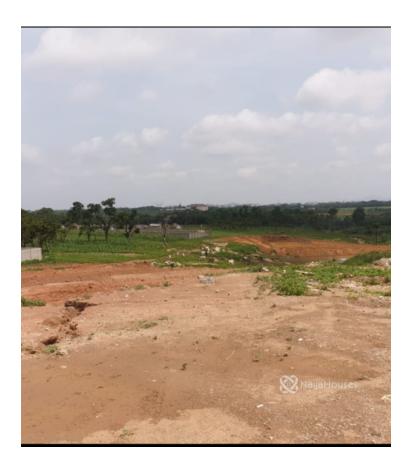

#### **Property Details**

Sale

Status Active

Price/Sq Ft ₩

naijahouses.com **1009 days** 

Type Land

Built

This is a 2000sqm Buildable Residential land in Katampe main This land is located just a bit off the tarred road, Behind Vio Office and Adjacent to Festrut Estate katampe, Main Size: 2000sqm Title: FCDA R of O Price: 75M Location: Katampe Main

# **Property Photos**