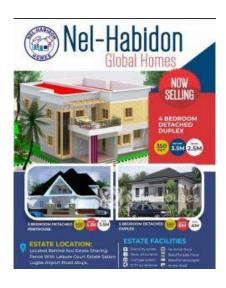

#### **Property Details**

Sale

Status Active

Price/Sq Ft ₩

naijahouses.com **1056 days** 

Type **Land** 

Built

20 Units of 350 sqm Estate Land for 3-Bedroom Detached Penthouse located behind ACO Estate beside Leisure Court Estate Sabon Lugbe, Airport Road Abuja. Price: N2.5M

# **Property Photos**