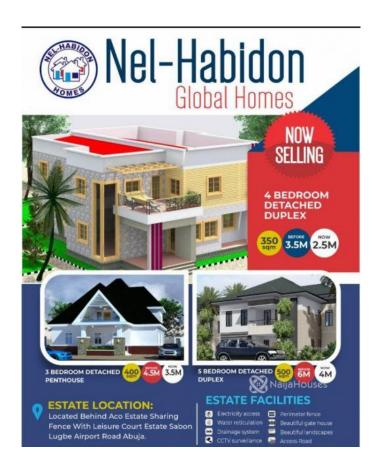

#### **Property Details**

Sale

Status Active

Price/Sq Ft ₩

naijahouses.com **1056 days** 

Type **Land** 

Built

20 Units of 350 sqm Estate Land for 3-Bedroom Detached Penthouse located behind ACO Estate beside Leisure Court Estate Sabon Lugbe, Airport Road Abuja. Price: N2.5M

# **Property Photos**