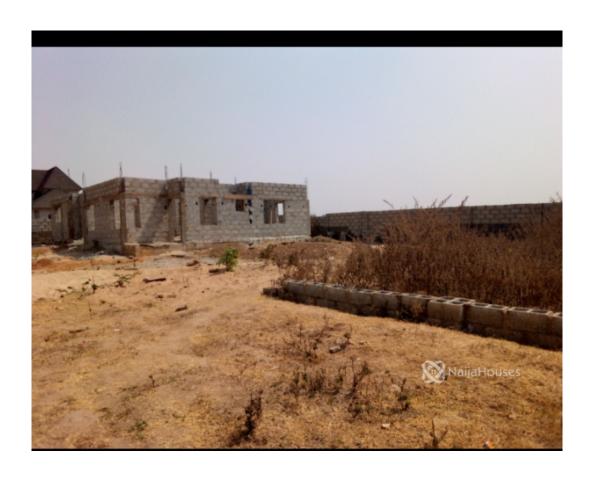

#### **Property Details**

**Expired** 

Built

This is a 450sqm Land Estate plot located around AMAC Market This is located along a tarred road and is just a few minutes' drive from the popular Police Sign Post Location: New Site Lugbe Price: 7M Prototype: 4 Bedroom Duplex

#### Features

No Records Found

Property ID: P9149846630

Category: For Sale

Market Status: Expired

Listed Price: 7000000

Year Built:

Property Size: Sq m Building Size: Sq m Lot Size: 450Sq m