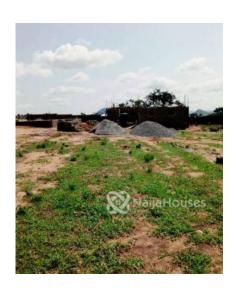

#### **Property Details**

naijahouses.com
1029 days

Type **Land** 

Built

This is an 800sqm Residential Plot located in Lugbe The plot is fenced and cleared, beside Developing Estates and it has a close proximity to the major road Title: AMAC R of O Location: Behind River Park Estate, Lugbe Price: 6M asking

# **Property Photos**