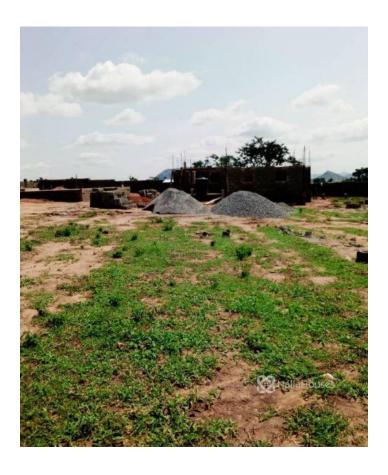

# Behind River Park Estate, Abuja, Abuja FCT

Behind River Park Estate, Abuja, Abuja FCT
NGN 6,000,000.00

Ifedayo Ogunleye Mobile: 07056144444

Nigeria Office: Fax:

ifedayo.ogunleye@themlsproperties.com

#### **Property Details**

naijahouses.com
1029 days

Type **Land** 

Built

This is an 800sqm Residential Plot located in Lugbe The plot is fenced and cleared, beside Developing Estates and it has a close proximity to the major road Title: AMAC R of O Location: Behind River Park Estate, Lugbe Price: 6M asking

# **Property Photos**