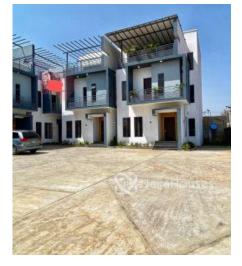

# beside by Gilmore Juction, Jahi, Abuja, Abuja FCT

3bedroom terrace duplex with BQ, fitted kitchen at Jahi.

×

## **Property Summary**

Features

No Records Found

| Property ID:         | P2958886764 |
|----------------------|-------------|
| Category:            | For Sale    |
| Market Status:       | Active      |
| Listed Price:        | 120000000   |
| Year Built:          |             |
| Property Size:       | Sq m        |
| Building Size:       | Sq m        |
| Lot Size:            | Sq m        |
| Price per Sq. Meter: |             |
| Bedroom:             | 3           |
| Bathroom:            | 3           |
| Toilets:             | 4           |
| Parking:             |             |
| Service Fee:         |             |
| Other Fee:           |             |
| Tax Per Annum:       |             |
| Insurance Per Annum: |             |
| HOA Per Annum:       |             |

## **Property Photos**