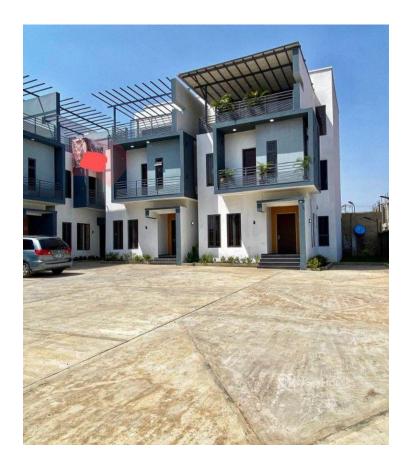

# beside by Gilmore Juction, Jahi, Abuja, Abuja FCT

3bedroom terrace duplex with BQ, fitted kitchen at Jahi.

×

## **Property Summary**

Features

No Records Found

| Property ID:         | P2958886764 |
|----------------------|-------------|
| Category:            | For Sale    |
| Market Status:       | Active      |
| Listed Price:        | 120000000   |
| Year Built:          |             |
| Property Size:       | Sq m        |
| Building Size:       | Sq m        |
| Lot Size:            | Sq m        |
| Price per Sq. Meter: |             |
| Bedroom:             | 3           |
| Bathroom:            | 3           |
| Toilets:             | 4           |
| Parking:             |             |
| Service Fee:         |             |
| Other Fee:           |             |
| Tax Per Annum:       |             |
| Insurance Per Annum: |             |
| HOA Per Annum:       |             |