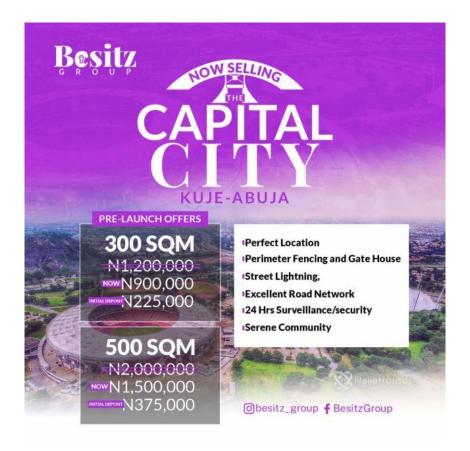

## Besitz Estate, Kuje, Abuja FCT

#### Besitz Estate, Kuje, Abuja FCT

## **Property Details**

Category For Sale

Status Active

Price/Sq Ft ₩

On naijahouses.com **1145 days** 

Type Land

Built

300 sqm of Estate Land at Kuje

## **Property Summary**

Features

No Records Found

| Property ID:         | P0922325637 |  |
|----------------------|-------------|--|
| Category:            | For Sale    |  |
| Market Status:       | Active      |  |
| Listed Price:        | 1200000     |  |
| Year Built:          |             |  |
| Property Size:       | Sq m        |  |
| Building Size:       | 0Sq m       |  |
| Lot Size:            | 300Sq m     |  |
| Price per Sq. Meter: |             |  |
| Bedroom:             | 0           |  |
| Bathroom:            |             |  |
| Toilets:             |             |  |
| Parking:             |             |  |
| Service Fee:         |             |  |
| Other Fee:           |             |  |
| Tax Per Annum:       |             |  |
| Insurance Per Annum: |             |  |
| HOA Per Annum:       |             |  |
|                      |             |  |