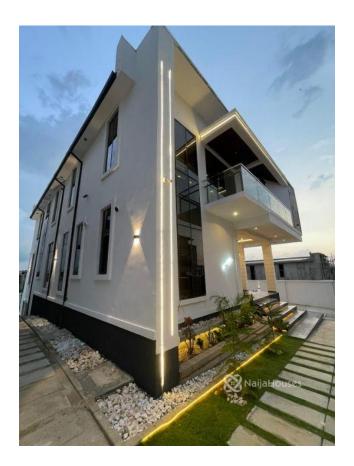

### **Property Details**

Category For Sale

Status Active

Price/Sq Ft ₩

On naijahouses.com 357 days

Type **Duplex** 

Built

Contemporary Automated Home 5 bedroom fully detached duplex 2rooms studio apartment (basement) swimming pool Gazebo 500sqm (parking space 6cars) Serene Environment Security (24/7) with surveillance camera 2Large living rooms and a dinning area Fully fitted kitchen Bullet proof pivot Spacious masters bedroom with balcony and a walk in closet Extra room that can be used for cinema/ Gym/ Home office and study room