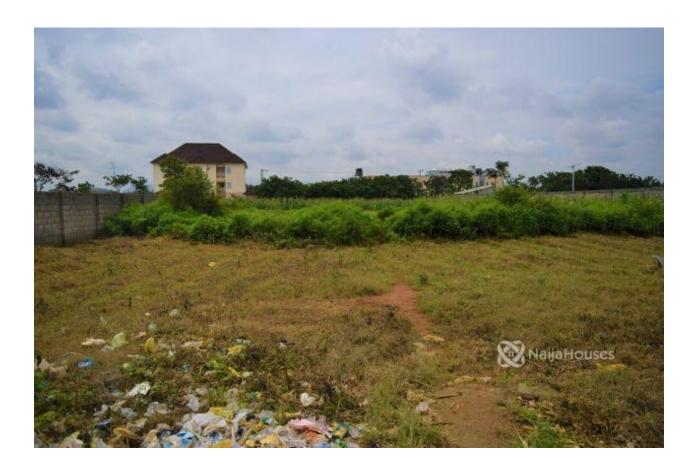

#### **Property Details**

**Expired** 

Type **Land** 

Built

A well located fully fenced and gated land measuring 1.2 hectares at Sector Centre , by the major road of ABC Cargo. 3 Suspended floors can be erected on the site. Price: 400 million