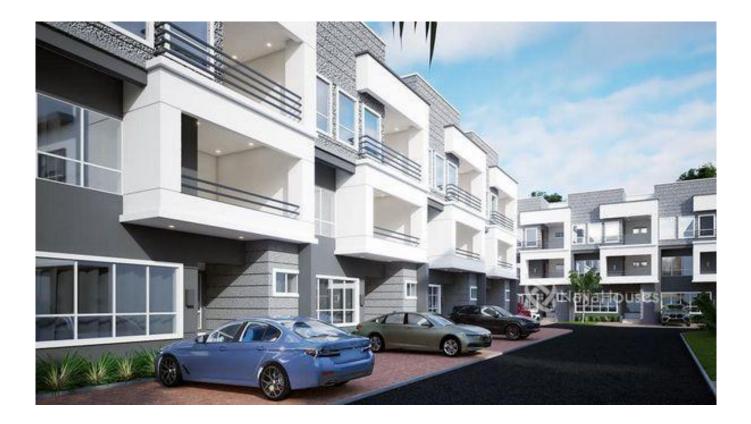

# **Property Details**

4 bedroom Terrace duplex, with 2 living rooms, an attached BQ and a gym.

×

# **Property Summary**

| Property ID:         | P5928645432 |
|----------------------|-------------|
| Category:            | For Sale    |
| Market Status:       | Expired     |
| Listed Price:        | 80000000    |
| Year Built:          |             |
| Property Size:       | Sq m        |
| Building Size:       | 0Sq m       |
| Lot Size:            | 0Sq m       |
| Price per Sq. Meter: |             |
| Bedroom:             | 4           |
| Bathroom:            |             |
| Toilets:             |             |
| Parking:             |             |
| Service Fee:         |             |
| Other Fee:           |             |
| Tax Per Annum:       |             |
| Insurance Per Annum: |             |
| HOA Per Annum:       |             |
|                      |             |