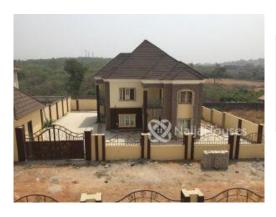

### Calderstral Luigi, Gwarinpa, Abuja, Abuja FCT

Calderstral Luigi, Gwarinpa, Abuja, Abuja FCT
NGN 90,000,000.00

Moses Fidelis Mobile: 08168793365

Office: Fax:

Nigeria rax: moses.fidelis@themlsproperties.com

### **Property Details**

Sale

Status Active

Price/Sq Ft ₩

naijahouses.com **1826 days** 

Type **Duplex** 

Built **2019** 

Stand alone 5 Bedroom beautifully finished duplex, 1 bedroom down and 4 bedrooms up with a BQ attached to the main house, Large packing space for 10+ cars, located in a serene mini-estate, Estate has its own transformer. Formerly 120,000,000 now 90,000,000.

| Property ID:         | P5520941012 |
|----------------------|-------------|
| Category:            | For Sale    |
| Market Status:       | Active      |
| Listed Price:        | 90000000    |
| Year Built:          | 2019        |
| Property Size:       | Sq m        |
| Building Size:       | 425Sq m     |
| Lot Size:            | 900Sq m     |
| Price per Sq. Meter: |             |
| Bedroom:             | 5           |
| Bathroom:            | 5           |
| Toilets:             | 6           |
| Parking:             | 10          |
| Service Fee:         |             |
| Other Fee:           |             |
| Tax Per Annum:       |             |
| Insurance Per Annum: |             |
| HOA Per Annum:       |             |