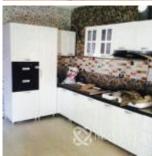

# **Property Summary**

| Features           |               |                     |  |  |  |
|--------------------|---------------|---------------------|--|--|--|
| Scenic View        | Security Post | Water -<br>Borehole |  |  |  |
| Access Gate        | Balcony       | Fence               |  |  |  |
| Built In Cupboards | Guest Toilet  | Kitchen             |  |  |  |