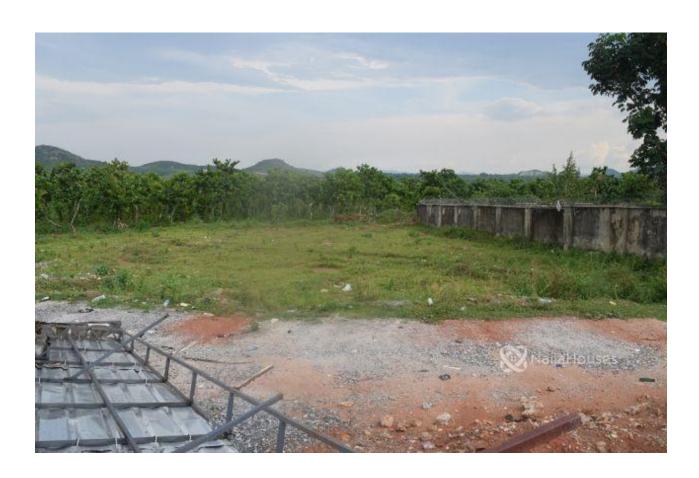

#### **Property Details**

Status Active

Price/Sq Ft ₩

1306 days

Type **Land** 

Built

A land measuring 1147.65 squaremetres with a purpose of Residential (not specified) use. Its located along Aviation Village, Airport Road, Abuja. Very close to Peacemedia hotel and A. A. Rano petrol station.