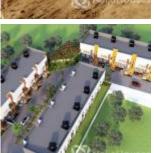

#### **Property Details**

Status Active

Price/Sq Ft ₩

Built

a luxury 4 bedroom terrace duplex with a room bq in a fast developing environment at Jahi District; Large Room and all en-suite, 2 Parlour, interlocked compound, green area, POP, secured environment and can park up to 6 cars per house. Price: 70 Million. 7 Units Available (Phase 2 Project) project construction is just starting; Book your slot now.

### **Property Photos**