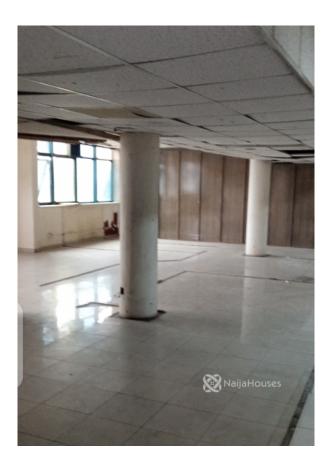

#### **Property Details**

Status **Active** 

Price/Sq Ft ₩

Built

Open 80sqm office space on the fifth-floor, Left-Wing at Central Area, Abuja (CBD) close to Ground-Square Supermarket is available for Rent. Facility come with a central Elevator-system.

# **Property Photos**