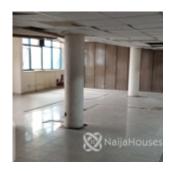

#### **Property Details**

Status **Active** 

Price/Sq Ft ₩

Built

Open 80sqm office space on the fifth-floor, Left-Wing at Central Area, Abuja (CBD) close to Ground-Square Supermarket is available for Rent. Facility come with a central Elevator-system.

# **Property Photos**