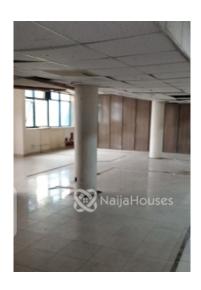

#### **Property Details**

Status **Active** 

Price/Sq Ft ₩

Built

Open 80sqm office space on the fifth-floor, Left-Wing at Central Area, Abuja (CBD) close to Ground-Square Supermarket is available for Rent. Facility come with a central Elevator-system.

# **Property Photos**