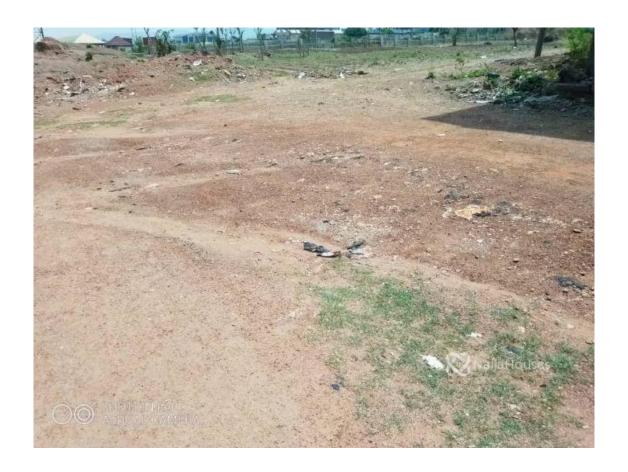

### **Property Details**

**Expired** 

Built

8,555.71 sqm plot of land located at central area, for office use. Title C of O, price 1.8 billion, ground rent fully paid.

### **Property Summary**

No Records Found

Property ID: P1350376228
Category: For Sale
Market Status: Expired

Listed Price: 18000000000

Year Built:

Property Size: Sq m Building Size: Sq m Lot Size: 8555Sq m