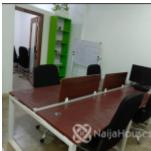

#### **Property Details**

Status **Active** 

Price/Sq Ft ₩

Built

A furnished office space for rent at central area Abuja close to church gate. Space already partitioned into manager's office, secretary/admin office and open office for staff.

#### Features:

- free internet
- drinking water
- power supply
- furnished
- Uniform security

## **Property Photos**