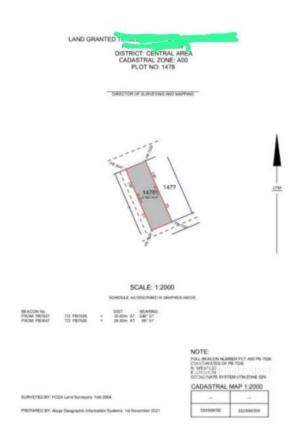

#### **Property Details**

Sale

Status **Active** Price/Sq Ft  $\P$ 

naijahouses.com **595 days** 

Type **Land** 

Built

This is a 2700sqm Commercial Land Located on the tarred road in the Central Area Size: 2700sqm Location: Central Area Price: 850M Title: C of O Purpose: Commercial (Not Specified)

#### Features

No Records Found

P5363747679 Property ID: For Sale Category: Market Status: Active Listed Price: 850000000 Year Built: Property Size: Sq m Building Size: Sq m Lot Size: 2955Sq mPrice per Sq. Meter: Bedroom: 0 Bathroom: Toilets: Parking: Service Fee: Other Fee: Tax Per Annum: Insurance Per Annum: