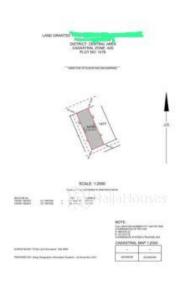

#### **Property Details**

Sale

Status **Active** Price/Sq Ft  $\P$ 

naijahouses.com **595 days** 

Type **Land** 

Built

This is a 2700sqm Commercial Land Located on the tarred road in the Central Area Size: 2700sqm Location: Central Area Price: 850M Title: C of O Purpose: Commercial (Not Specified)

#### Features

No Records Found

P5363747679 Property ID: For Sale Category: Market Status: Active Listed Price: 850000000 Year Built: Property Size: Sq m Building Size: Sq m Lot Size: 2955Sq mPrice per Sq. Meter: Bedroom: 0 Bathroom: Toilets: Parking: Service Fee: Other Fee: Tax Per Annum: Insurance Per Annum: