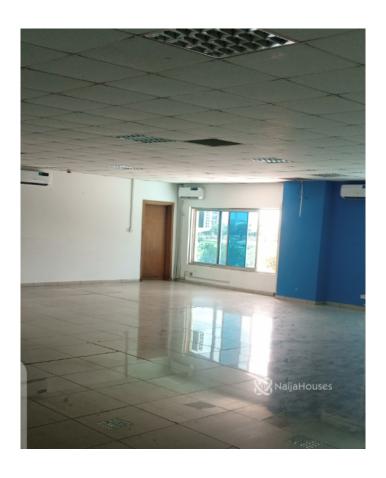

#### **Property Details**

Status Active

Price/Sq Ft ₩

Built

100sqm open space for office purpose @ Central Business District Abuja. The building is located at the high profile area of central business district Abuja, Space located on the second floor, serene and secure environment good for office purpose.

Rent: 80,000 (per sqm)

Service charge: 30,000 (per sqm) agency & legal applicable.

Facilities: Functional Elevator service, Air Conditioner(s), Dedicated AEDC power supply with transformer, Stand-by generator, Borehole water, 24 hrs security service, in-house utility services, cleaning of common areas, waste disposal, fumigation and pest control, horticultural service etc