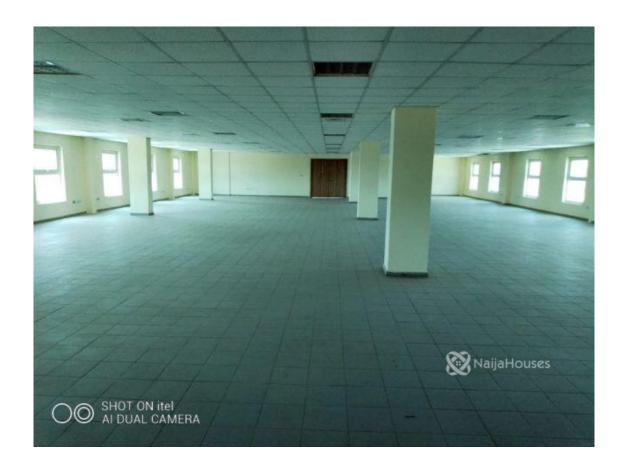

#### **Property Details**

Status Active

Price/Sq Ft ₩

Built

Office Space of various sizes in a High rise building at Central Business District Rent: N25,000 per square meters Service charge: N10,500 per square meters Agency: 10% Legal fee: 5% Vat: 7.5%

### **Property Photos**