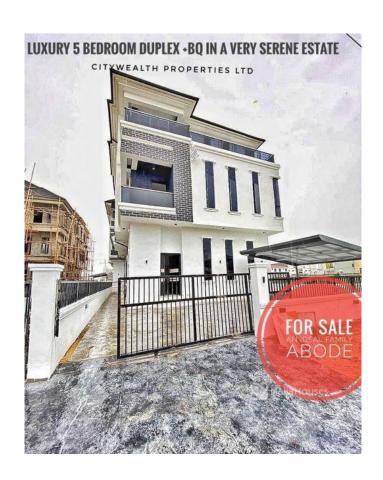

#### **Property Details**

Status **Active** Price/Sq Ft  $\P$ 

naijahouses.com 1471 days

Type **Duplex** 

Built

FOR SALE 5 BEDROOM FULLY DETACHED DUPLEX WITH BQ IN A SERENE LIFESTYLE GATED ESTATE. . LOCATION : CHEVRON 2ND TOLL GATE LEKKI LAGOS . PRICE : N160M

#### **Property Summary**

No Records Found

Property ID: P3069072317
Category: For Sale
Market Status: Active
Listed Price: 160000000

Year Built:

Property Size: Sq m
Building Size: Sq m
Lot Size: Sq m

Price per Sq. Meter:

Bedroom: 5

Bathroom:

Toilets:

Parking:

Service Fee:

Other Fee:

Tax Per Annum:

Insurance Per Annum: