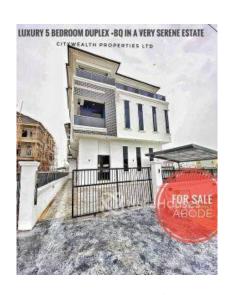

#### **Property Details**

Status **Active** Price/Sq Ft  $\P$ 

naijahouses.com 1471 days

Type **Duplex** 

Built

FOR SALE 5 BEDROOM FULLY DETACHED DUPLEX WITH BQ IN A SERENE LIFESTYLE GATED ESTATE. . LOCATION : CHEVRON 2ND TOLL GATE LEKKI LAGOS . PRICE : N160M

## **Property Photos**