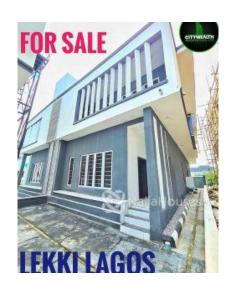

#### **Property Details**

Sale

Status Active

Price/Sq Ft ₩

naijahouses.com 1458 days

Type **Duplex** 

Built

SPACIOUS 4 BEDROOM SEMI DETACHED DUPLEX WITH BQ IN A SERENE GATED ESTATE FOR SALE . LOCATION: CHEVRON 2ND TOLL GATE LEKKI LAGOS. PRICE: N65M NET. FEATURES Spacious living room Fitted Kitchen All Rooms Ensuite Family lounge Ample car park Water heater Treated water supply BQ