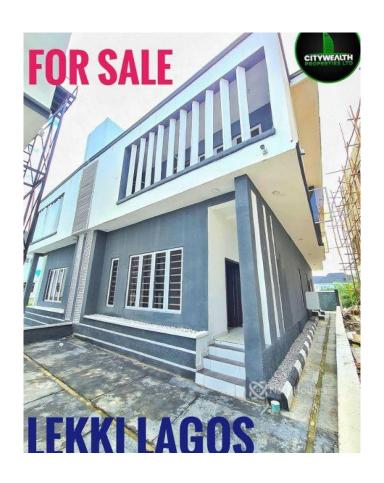

#### **Property Details**

Sale

Status Active

Price/Sq Ft ₩

naijahouses.com 1458 days

Type **Duplex** 

Built

SPACIOUS 4 BEDROOM SEMI DETACHED DUPLEX WITH BQ IN A SERENE GATED ESTATE FOR SALE . LOCATION: CHEVRON 2ND TOLL GATE LEKKI LAGOS. PRICE: N65M NET. FEATURES Spacious living room Fitted Kitchen All Rooms Ensuite Family lounge Ample car park Water heater Treated water supply BQ

### **Property Photos**