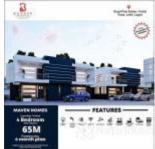

#### **Property Details**

Category For Sale

Status Active

Price/Sq Ft ₩

naijahouses.com 1391 days

Type **Duplex** 

Built

Product of the day \*MAVEN HOMES \*ON SALE\* 8 units of well finished 4 bedroom semi detached duplex. Location\* - Royal pine Estate Orchid Road Features\* Easy accessibility Secured and serene neighborhood. 24 hours power supply. Treated and portable water Modern security facilities Internet access Fully kitted kitchen. In built sound system, fire alarm system. Title Governor's consent. Price\* N65M Initial deposit\*: N10M Delivery date\* 95% Completed Note: 3 units remaining.

# **Property Photos**